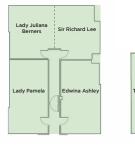

| ROOM SIZES & CAPACITIES (NO. OF DELEGATES) |                |                |                |                |               |               |                |         |           |                  |                 |                |               |                 |                           |
|--------------------------------------------|----------------|----------------|----------------|----------------|---------------|---------------|----------------|---------|-----------|------------------|-----------------|----------------|---------------|-----------------|---------------------------|
| Room Name                                  | Theatre<br>F/P | Theatre<br>B/P | Cabaret<br>F/P | Cabaret<br>B/P | C'Room<br>F/P | C'Room<br>B/P | Board-<br>room | U-Shape | Reception | Lunch/<br>Dinner | Dinner<br>Dance | Length<br>ft/m | Width<br>ft/m | Area ft²<br>/m² | Height ft/m               |
| Lord Mountbatten                           | 100            | 60             | 50             | 42             | 40            | 30            | 40             | 30      | 110       | 80               | 60              | 46'9"<br>14.3  | 25'3"<br>7.7  | 118'<br>110.1   | 11'8<br>3.6               |
| Victoria/Louis<br>combined                 | 140            | 110            | 80             | 60             | 50            | 50            | 50             | 40      | 160       | 120              | 80              | 65'6"<br>20.0  | 27'2"<br>8.3  | 1784'<br>166    | 8'2"<br>2.5               |
| Patricia/Alice<br>combined                 | 50             | N/A            | 35             | 30             | 16            | N/A           | 22             | 16      | 60        | 50               | N/A             | 22'6"<br>6.9   | 34'1"<br>10.4 | 770'<br>71.76   | 8'2"<br>2.5               |
| St. Alban Suite                            | 380            | 320            | 180            | 140            | 160           | 120           | 110            | 70      | 700       | 300              | 250             | 74'9"<br>22.7  | 40'6"<br>12.3 | 3027'<br>271    | 11'8 - 14'1"<br>3.6 - 4.3 |
| Verulam                                    | 20             | N/A            | N/A            | N/A            | N/A           | N/A           | 7              | N/A     | 20        | 10               | N/A             | 20'0"<br>6.1   | 12'6"<br>3.8  | 250'<br>23.18   | 11'8"<br>3.6              |
| Lady Pamela                                | N/A            | N/A            | N/A            | N/A            | N/A           | N/A           | 14             | N/A     | N/A       | N/A              | N/A             | 25'8"<br>7.85  | 13'9"<br>4.2  | 353'<br>33.0    | 8'0"<br>2.44              |
| Edwina Ashley                              | N/A            | N/A            | N/A            | N/A            | N/A           | N/A           | 14             | N/A     | N/A       | N/A              | N/A             | 25'8"<br>7.85  | 13'4"<br>4.07 | 342'<br>32.0    | 8'0"<br>2.44              |
| Sir Richard Lee                            | N/A            | N/A            | N/A            | N/A            | N/A           | N/A           | 10             | N/A     | N/A       | N/A              | N/A             | 19'0"<br>5.8   | 15'5"<br>4.72 | 294'<br>27.4    | 8'0"<br>2.44              |
| Lady Juliana Berners                       | N/A            | N/A            | N/A            | N/A            | N/A           | N/A           | Lounge         | N/A     | N/A       | N/A              | N/A             | 19'0"<br>5.8   | 15'5"<br>4.72 | 294'<br>27.4    | 8'0"<br>2.44              |
| Juliana/Lee<br>combined                    | N/A            | N/A            | N/A            | N/A            | N/A           | N/A           | 20             | N/A     | N/A       | N/A              | N/A             | 19'0"<br>5.8   | 15'5"<br>4.72 | 294'<br>27.4    | 8'0"<br>2.44              |
| The Boardroom                              | N/A            | N/A            | N/A            | N/A            | N/A           | N/A           | 14             | N/A     | N/A       | 14               | N/A             | 29'8"<br>9.0   | 16'0"<br>4.9  | 475'<br>44.1    | 6'2" - 8'8"<br>1.85 - 2.7 |