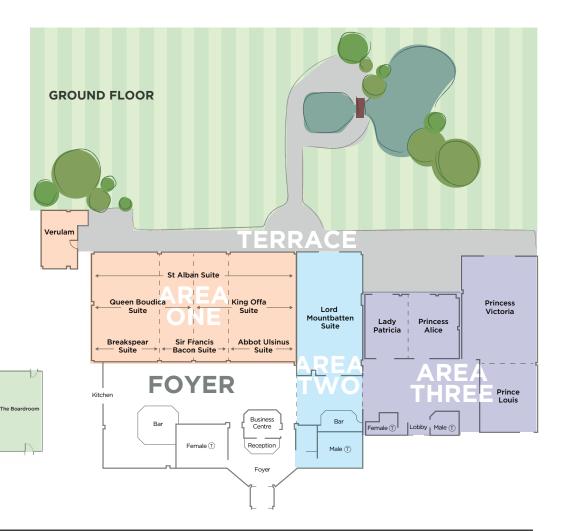

## **OUR CONFERENCE ROOMS**

An award-winning event venue, Sopwell House has 15 function suites that can host events of all sizes from formal meetings in our boardroom to large conferences or product launches in our St Alban Suite. Function suites situated on the ground floor open onto a terrace overlooking the hotel's stunning gardens - an ideal break-out area during the spring and summer months.

| ROOM SIZES & CAPACITIES (NO. OF DELEGATES) |                |                |                |                |               |               |                |         |           |                  |                 |                |               |                 |                           |
|--------------------------------------------|----------------|----------------|----------------|----------------|---------------|---------------|----------------|---------|-----------|------------------|-----------------|----------------|---------------|-----------------|---------------------------|
| Room Name                                  | Theatre<br>F/P | Theatre<br>B/P | Cabaret<br>F/P | Cabaret<br>B/P | C'Room<br>F/P | C'Room<br>B/P | Board-<br>room | U-Shape | Reception | Lunch/<br>Dinner | Dinner<br>Dance | Length<br>ft/m | Width<br>ft/m | Area ft²<br>/m² | Height ft/m               |
| Lord Mountbatten                           | 100            | 60             | 50             | 42             | 40            | 30            | 40             | 30      | 110       | 80               | 60              | 46'9"<br>14.3  | 25'3"<br>7.7  | 118'<br>110.1   | 11'8<br>3.6               |
| Victoria/Louis<br>combined                 | 140            | 110            | 80             | 60             | 50            | 50            | 50             | 40      | 160       | 120              | 80              | 65'6"<br>20.0  | 27'2"<br>8.3  | 1784'<br>166    | 8'2"<br>2.5               |
| Patricia/Alice<br>combined                 | 50             | N/A            | 35             | 30             | 16            | N/A           | 22             | 16      | 60        | 50               | N/A             | 22'6"<br>6.9   | 34'1"<br>10.4 | 770'<br>71.76   | 8'2"<br>2.5               |
| St. Alban Suite                            | 380            | 320            | 180            | 140            | 160           | 120           | 110            | 70      | 700       | 300              | 250             | 74'9"<br>22.7  | 40'6"<br>12.3 | 3027'<br>271    | 11'8 - 14'1"<br>3.6 - 4.3 |
| Verulam                                    | 20             | N/A            | N/A            | N/A            | N/A           | N/A           | 7              | N/A     | 20        | 10               | N/A             | 20'0"<br>6.1   | 12'6"<br>3.8  | 250'<br>23.18   | 11'8"<br>3.6              |
| Lady Pamela                                | N/A            | N/A            | N/A            | N/A            | N/A           | N/A           | 14             | N/A     | N/A       | N/A              | N/A             | 25'8"<br>7.85  | 13'9"<br>4.2  | 353'<br>33.0    | 8'0"<br>2.44              |
| Edwina Ashley                              | N/A            | N/A            | N/A            | N/A            | N/A           | N/A           | 14             | N/A     | N/A       | N/A              | N/A             | 25'8"<br>7.85  | 13'4"<br>4.07 | 342'<br>32.0    | 8'0"<br>2.44              |
| Sir Richard Lee                            | N/A            | N/A            | N/A            | N/A            | N/A           | N/A           | 10             | N/A     | N/A       | N/A              | N/A             | 19'0"<br>5.8   | 15'5"<br>4.72 | 294'<br>27.4    | 8'0"<br>2.44              |
| Lady Juliana Berners                       | N/A            | N/A            | N/A            | N/A            | N/A           | N/A           | Lounge         | N/A     | N/A       | N/A              | N/A             | 19'0"<br>5.8   | 15'5"<br>4.72 | 294'<br>27.4    | 8'0"<br>2.44              |
| Juliana/Lee<br>combined                    | N/A            | N/A            | N/A            | N/A            | N/A           | N/A           | 20             | N/A     | N/A       | N/A              | N/A             | 19'0"<br>5.8   | 15'5"<br>4.72 | 294'<br>27.4    | 8'0"<br>2.44              |
| The Boardroom                              | N/A            | N/A            | N/A            | N/A            | N/A           | N/A           | 14             | N/A     | N/A       | 14               | N/A             | 29'8"<br>9.0   | 16'0"<br>4.9  | 475'<br>44.1    | 6'2" - 8'8"<br>1.85 - 2.7 |