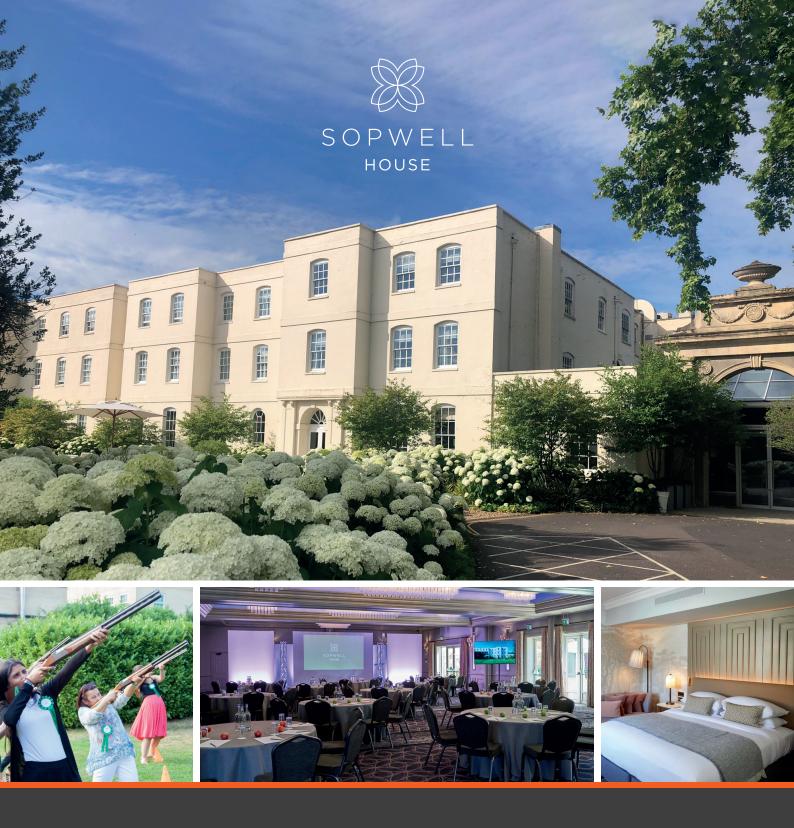

# ABOUT SOPWELL HOUSE

Sopwell House is a family-owned Georgian-style country house hotel in the beautiful Hertfordshire countryside. The hotel boasts a 12-acre property and is located only 20 minutes away from London. It features 126 bedrooms and suites, including 16 individually designed stylish Mews Suites accessed via private gates, and 15 flexible function suites for meetings and events.

## HOTEL FEATURES

• **15 versatile function spaces** *private, secure and with natural daylight* 

• Four boardroom suites

• Event space for 300 seated delegates with access for vehicles

• Dedicated conference and event reception great for delegate arrival, welcome and group check-in

- Private terraces and beautifully landscaped gardens with pond
- Team building and activity space
  - Exclusive hire of the corporate space available

• Modern AV facilities digital display screens for bespoke signage and complimentary dedicated Wi-Fi